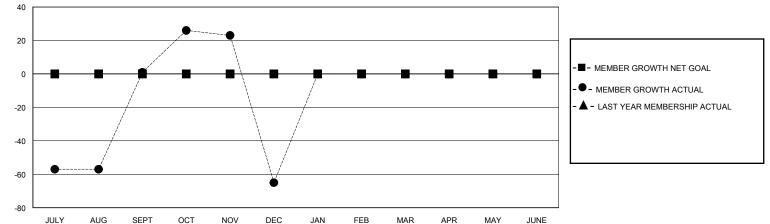

## MONTHLY MEMBERSHIP PROGRESS REPORT

District 324 L

Results as of: 12/31/2023

- CURRENT YEAR GOALS FOR NEW CLUBS

- CURRENT YEAR ACTUAL NEW CLUBS - LAST YEAR ACTUAL NEW CLUBS

JUNE

| LOCATION INDIA        |                                                       |                                                                                                                                                         |                                                                                                                                                                       |                                                                                                             | GMT CA                                                                                                                                      |                                                                                                                                                                                                                                                                    |  |  |  |
|-----------------------|-------------------------------------------------------|---------------------------------------------------------------------------------------------------------------------------------------------------------|-----------------------------------------------------------------------------------------------------------------------------------------------------------------------|-------------------------------------------------------------------------------------------------------------|---------------------------------------------------------------------------------------------------------------------------------------------|--------------------------------------------------------------------------------------------------------------------------------------------------------------------------------------------------------------------------------------------------------------------|--|--|--|
| Clubs                 |                                                       |                                                                                                                                                         |                                                                                                                                                                       | Members                                                                                                     |                                                                                                                                             |                                                                                                                                                                                                                                                                    |  |  |  |
| RESULTS FOR 2023-2024 |                                                       |                                                                                                                                                         |                                                                                                                                                                       | RESULTS FOR 2023-2024                                                                                       |                                                                                                                                             |                                                                                                                                                                                                                                                                    |  |  |  |
| NEW CLUB GOAL         | NEW CLUBS                                             | DROPPED CLUBS                                                                                                                                           | QUARTER                                                                                                                                                               | BER GROWTH NET<br>GOAL                                                                                      | MEMBER GROWTH<br>ACTUAL                                                                                                                     | DROPPED<br>MEMBERS ACTUAL<br>(including transfers)                                                                                                                                                                                                                 |  |  |  |
| 0                     | 1                                                     | 2                                                                                                                                                       | JULY/AUG/SEPT                                                                                                                                                         | 0                                                                                                           | 86                                                                                                                                          | 77                                                                                                                                                                                                                                                                 |  |  |  |
| 0                     | 1                                                     | 5                                                                                                                                                       | OCT/NOV/DEC                                                                                                                                                           | 0                                                                                                           | 39                                                                                                                                          | 101                                                                                                                                                                                                                                                                |  |  |  |
| 0                     | 0                                                     | 0                                                                                                                                                       | JAN/FEB/MAR                                                                                                                                                           | 0                                                                                                           | 0                                                                                                                                           | 0                                                                                                                                                                                                                                                                  |  |  |  |
| 0                     | 0                                                     | 0                                                                                                                                                       | APR/MAY/JUNE                                                                                                                                                          | 0                                                                                                           | 0                                                                                                                                           | 0                                                                                                                                                                                                                                                                  |  |  |  |
| GOALS                 | AND ACTUA                                             | L NEW CLUBS C<br>●                                                                                                                                      | UMULATIVE                                                                                                                                                             |                                                                                                             |                                                                                                                                             |                                                                                                                                                                                                                                                                    |  |  |  |
|                       |                                                       |                                                                                                                                                         |                                                                                                                                                                       |                                                                                                             | [                                                                                                                                           |                                                                                                                                                                                                                                                                    |  |  |  |
|                       | RESULTS FOR<br>NEW CLUB GOAL<br>0<br>0<br>0<br>0<br>0 | Clubs       RESULTS FOR 2023-2024       NEW CLUB GOAL     NEW CLUBS       0     1       0     1       0     0       0     0       0     0       0     0 | Clubs       RESULTS FOR 2023-2024       NEW CLUB GOAL     NEW CLUBS     DROPPED CLUBS       0     1     2       0     1     5       0     0     0       0     0     0 | Clubs   RESULTS FOR 2023-2024   NEW CLUB GOAL NEW CLUBS   0 1   2 JULY/AUG/SEPT   0 1   5 OCT/NOV/DEC   0 0 | Clubs Mer   RESULTS FOR 2023-2024 RESULTS F   NEW CLUB GOAL NEW CLUBS DROPPED CLUBS   0 1 2   0 1 5   0 0 0   0 0 0   0 0 0   0 0 0   0 0 0 | Members     RESULTS FOR 2023-2024     NEW CLUB GOAL   NEW CLUBS   DROPPED CLUBS   MEMBER GROWTH NET   MEMBER GROWTH ACTUAL     0   1   2   JULY/AUG/SEPT   0   86     0   1   5   OCT/NOV/DEC   0   39     0   0   0   0   0   0   0     0   0   0   0   0   0   0 |  |  |  |